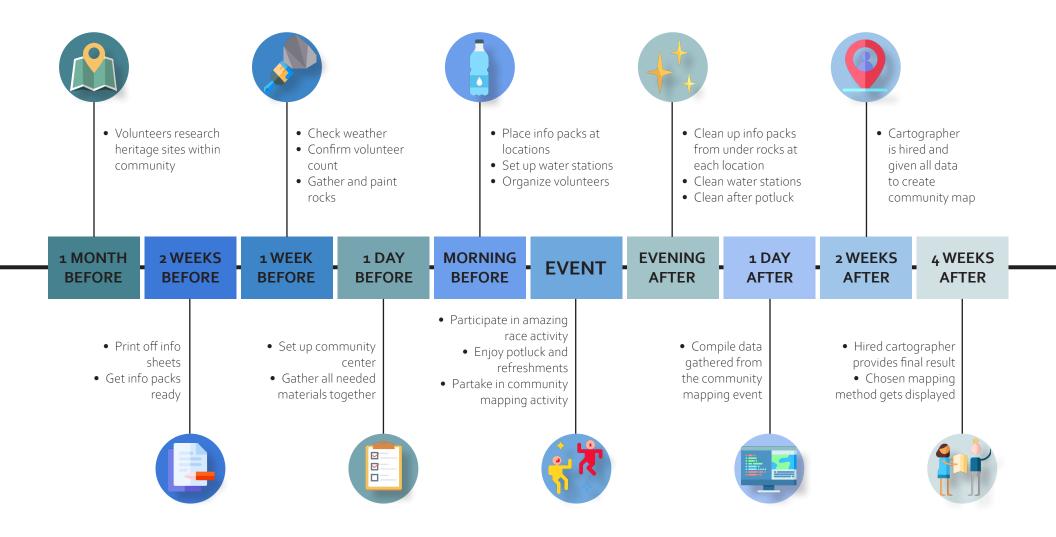

# **PROJECT TIMELINE**

From the start of the planning process to the final map result, this project will take place over the course of approximately two months. The amazing race, potluck, and community mapping activities will take place on the same day. However, preparation for the event will need to be done about a month prior to the scheduled day. The final map will be completed and displayed or distributed a few weeks following the event day.

#### STEP 1: Two weeks prior to the event

Volunteers will look into the history and heritage of Elbow Park found in online archives.

### STEP 2: One week prior to the event

- Volunteers will use the specific heritage locations and incorporate them into the questionnaire.
- Volunteers will need to visit the banks of the Elbow River and collect a medium sized rock for each location that is decided to be used for the amazing race activity. They will need to be painted using spray paint to be used as marking indicators for each location.

### STEP 3: Day of the event

- Painted rocks and info packs will be placed at the decided locations, which will be what the community members are looking for when they arrive at the set locations during the event.
- Questionnaires help provide insight on the area and allow residents to learn about the ٠ heritage aspects of their community and prove the participant has read the info pack at the location, as that is where the answers to the questionnaire lie.
- Volunteers will also set up water stations at each of the locations around the ٠ community.

## VOLUNTEER CAPACITY

Print and prepare info packs / Paint rocks / Set up locations

and water stations / Clean up following the event

### STEP 3: Clean up

 At 6:oopm the event will end, giving volunteers time to clean up the community center and community park.

**VOLUNTEER CAPACITY** 

Set up tables and chairs / Distribute prizes / Clean up following the event

#### STEP 3: After the community mapping activity is complete

 the volunteers will clean up the community mapping supplies in community club house while one volunteer collects and properly files the responses from this activity for them to later provide to the cartographer.

**VOLUNTEER CAPACITY** 

Set up tables and chairs / Supervise mapping / Distribute coloured dots / Answer potential questions / Clean up following the event part 3: **\$79** FINAL TOTAL **\$458** part 1: **\$108** Part 4: **\$181**  sticky notes: **\$15** 

#### STEP 1: Compile locations

- Compile mapping activity maps and select the locations that will appear in the final asset map
- For each location, create a description that highlights any historical or interesting facts about that location. This may require research into the history of a location, for which research resources are listed at the end of this document.
- For each location, provide a picture of that location. Pictures can either be historical or contemporary.

### STEP 2: Create the map

- Hire an experienced cartographer to create the map pamphlet.
- Elbow Park may identify a community member who is experienced in cartography
- A university student can be hired as their services can be retained for a smaller fee than a professional. Suggested contact information is listed at the end.
- Design the pamphlet in collaboration with the cartographer.
- Send the document to be printed