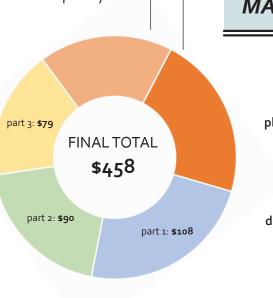

### location history sheets: \$2 questionnaires: \$8 ziploc freezer bags: \$6 temporary marking spray paint: **\$12** gift card prizes: \$80 TOTAL: \$108 MATERIALS part 4: **\$181** golf pencils ziploc bags **FINAL TOTAL** \$458 ⊠ ⊠ part 2: **\$90** questionnaire rocks part 3: \$79