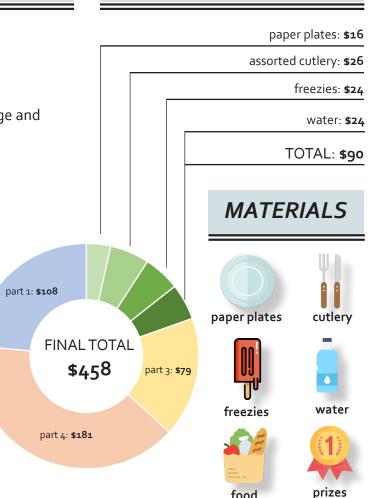

### location history sheets: \$2 questionnaires: \$8 ziploc freezer bags: \$6 temporary marking spray paint: **\$12** gift card prizes: \$80 TOTAL: \$108 MATERIALS part 4: **\$181** golf pencils ziploc bags **FINAL TOTAL** \$458 ⊠ ⊠ part 2: **\$90** questionnaire rocks part 3: \$79