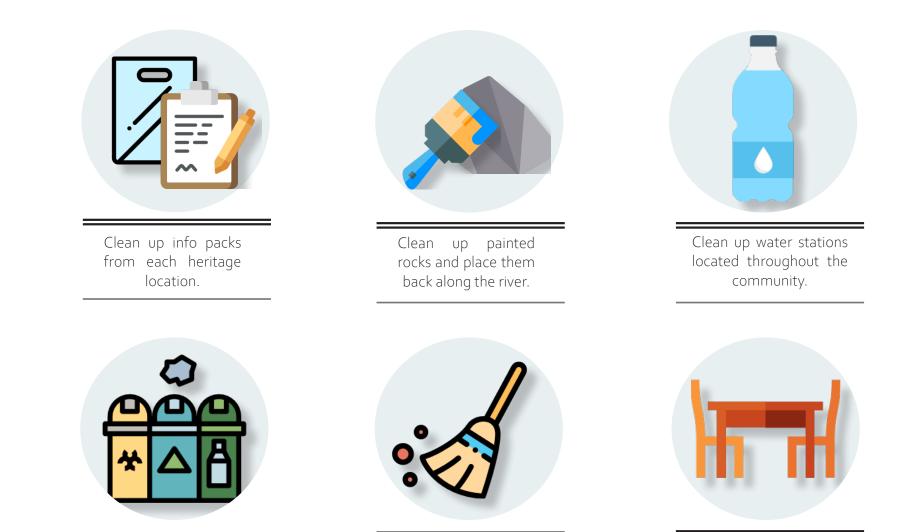

# **PROJECT CLEAN UP PLAN**

The community association will be in charge of cleaning up all the garbage that is associated with the event.

Garbage, recycling and organic waste will be collected Community hall will need to be cleaned after event.

Gather all tables and chairs and place them back in hall.